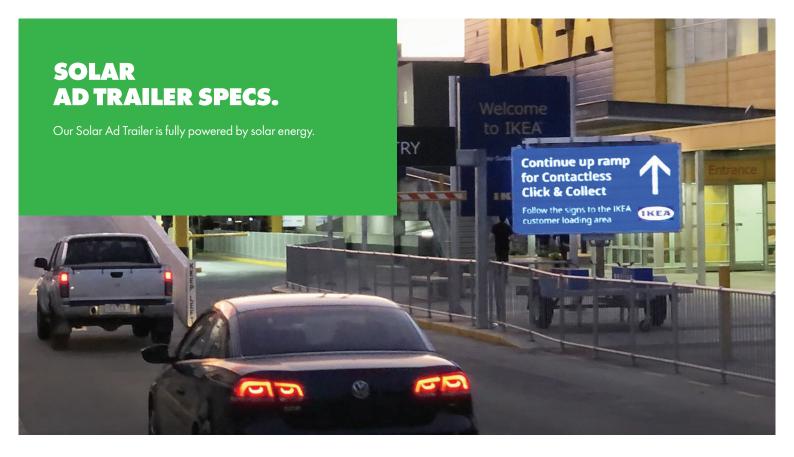

### **OVERALL DIMENSIONS / WEIGHT**

- 4.5 m (Length) 2.05 m (Width) 2.5 m (Height) 1,000 kgs (Weight)
- 1.8 m (Max raised screen ground clearance) 3.4 m (Max raised height)

W 2.56 x H 1.28m

Send files under 4MB via email. Use a sharing service like Hightail, Dropbox or Google Drive for larger files.