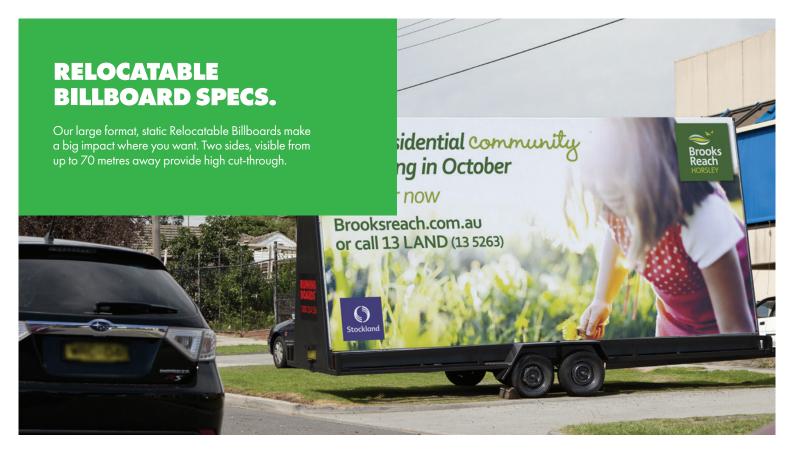

W 6.00 x H 3.00m

W  $6.00 \times H 3.00 m$ 

Send files under 4MB via email. Use a sharing service like Hightail, Dropbox or Google Drive for larger files.