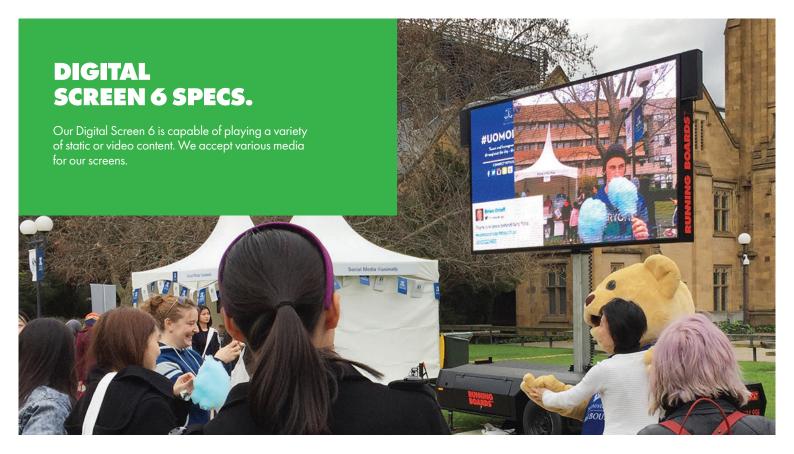

#### **STATIC IMAGES**

Format: JPEG

Ratio: Approx. 16:9 (ie. landscape)

#### **ARTWORK RESOLUTION**

Supply art at 3264 x 1728 pixels

## **TEXT SIZE**

Recommendation: Use fonts at least 60 pixels high

#### **DESIGN TIPS**

- Use bold and strong fonts
- Keep it short and easy to read
- No white backgrounds please colours display much better

## **VIDEOS**

Format: MPEG2 / MP4 / WMV

Ratio: 16:9 widescreen

Resolution: SD / HD / Full HD files accepted